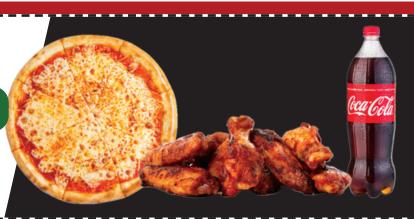

LG 16" Cheese Pizza, 10 Wings & 2L Soda

**\*524** 

\$13.00!

Addt'l Toppings Extra - 3.00 Add Blue Cheese - 1.00 Each Bristol • 860-589-1400

Delivery or Pick-up only. Cannot be combined with any other offers. One coupon per visit, per person. Expires 7/31/25.

20 Wings & 12 Garlic Knots

\$AVES \$16.00!

Add Blue Cheese - 1.00 Each

Bristol • 860-589-1400

Delivery or Pick-up only. Cannot be combined with any other offers. One coupon per visit, per person. Expires 7/31/25.

2 LG 16" Cheese Pizzas, 10 Wings & 2L Soda

\$AVES \$22.00!

Addt'l Toppings Extra - 3.00 Add Blue Cheese - 1.00 Each

Bristol • 860-589-1400

Delivery or Pick-up only. Cannot be combined with any other offers. One coupon per visit, per person. Expires 7/31/25.

#### **WING NIGHT FOR \$55**

50 Wings (2 Flavors), 12 Garlic Knots & 2L Soda

SAVES \$34.00!

Add Blue Cheese - 1.00 Each

Bristol • 860-589-1400

Delivery or Pick-up only. Cannot be combined with any other offers.

### **FAMILY NIGHT FOR \$52**

2 LG 16" Cheese Pizzas, 20 Wings, LG French Fries, Garlic Bread & 2L Soda

**SAVES** \$19.00!

Addt'l Toppings Extra - 3.00 Add Blue Cheese - 1.00 Each

Bristol • 860-589-1400

Delivery or Pick-up only. Cannot be combined with any other offers. One coupon per visit, per person. Expires 7/31/25.