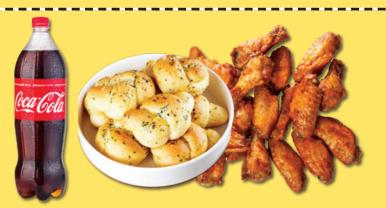

20 Wings & 12 Garlic Knots

\$AVES \$16.00!

Add Blue Cheese - 1.00 Each

Bristol • 860-589-1400

Delivery or Pick-up only. Cannot be combined with any other offers. One coupon per visit, per person. Expires 7/31/25.

#### **WING NIGHT FOR \$55**

50 Wings (2 Flavors), 12 Garlic Knots & 2L Soda

SAVES \$34.00!

Add Blue Cheese - 1.00 Each

Bristol • 860-589-1400

Delivery or Pick-up only. Cannot be combined with any other offers.