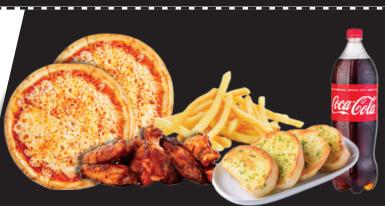

### **FAMILY NIGHT FOR \$52**

2 LG 16" Cheese Pizzas, 20 Wings, LG French Fries, Garlic Bread & 2L Soda

**SAVES** \$19.00!

Addt'l Toppings Extra - 3.00 Add Blue Cheese - 1.00 Each

Bristol • 860-589-1400

Delivery or Pick-up only. Cannot be combined with any other offers. One coupon per visit, per person. Expires 7/31/25.