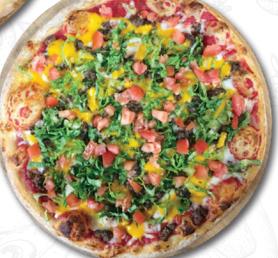

## **Taco Pizza**

Our Signature Pizza Sauce, Ground Beef, Mozzarella Cheese, Cheddar Cheese, Topped With Lettuce & Diced Tomato With Side of Sour Cream

SCAN HERE
To View Our Full Menu!