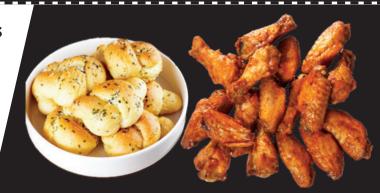

20 Wings & 12 Garlic Knots

SAVES \$14.00!

Add Blue Cheese - 1.00 Each

Southington • 860-621-9000

Delivery or Pick-up only. Cannot be combined with any other offers.
One coupon per visit, per person. Expires 7/31/25.