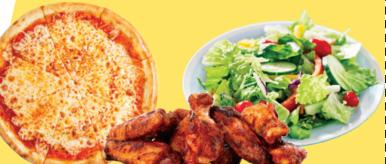

LG 16" Cheese Pizza, 10 Wings & LG Classic Salad

**\$26** 

SAVES \$18.00!

Addt'l Toppings Extra - 3.00 Add Blue Cheese - 1.00 Each

**Southington • 860-621-9000** 

Delivery or Pick-up only. Cannot be combined with any other offers. One coupon per visit, per person. Expires 7/31/25.