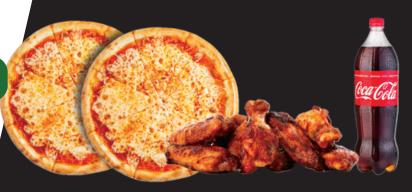

2 LG 16" Cheese Pizzas, 10 Wings & 2L Soda

**SAVES** \$22.00!

Addt'l Toppings Extra - 3.00 Add Blue Cheese - 1.00 Each

**Southington • 860-621-9000** 

Delivery or Pick-up only. Cannot be combined with any other offers. One coupon per visit, per person. Expires 7/31/25.