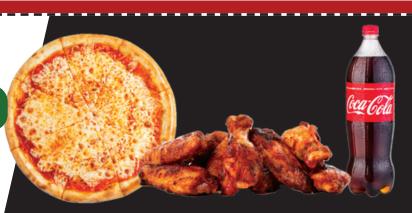

LG 16" Cheese Pizza, 10 Wings & 2L Soda

SAVES \$13.00!

Addt'l Toppings Extra - 3.00 Add Blue Cheese - 1.00 Each

**Southington • 860-621-9000** 

Delivery or Pick-up only. Cannot be combined with any other offers. One coupon per visit, per person. Expires 7/31/25.