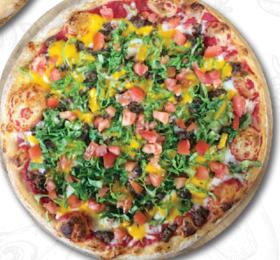

## **Taco Pizza**

Our Signature Pizza Sauce, Ground Beef, Mozzarella Cheese, Cheddar Cheese, Topped With Lettuce & Diced Tomato With Side of Sour Cream

SCAN HERE
To View Our Full Menu!