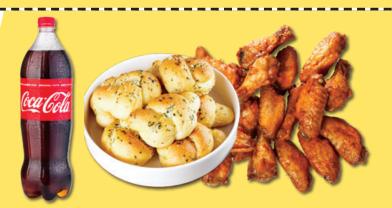

20 Wings & 12 Garlic Knots

SAVES \$14.00!

Add Blue Cheese - 1.00 Each

Southington • 860-621-9000

Delivery or Pick-up only. Cannot be combined with any other offers.
One coupon per visit, per person. Expires 7/31/25.