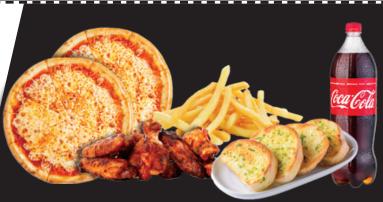

### **FAMILY NIGHT FOR \$52**

2 LG 16" Cheese Pizzas, 20 Wings, LG French Fries, Garlic Bread & 2L Soda

**SAVES** \$17.00!

Addt'l Toppings Extra - 3.00 Add Blue Cheese - 1.00 Each

Southington • 860-621-9000